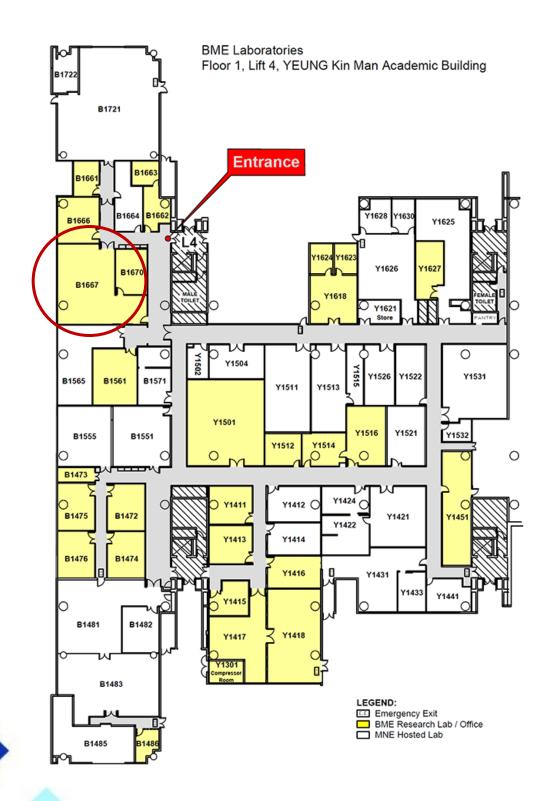

|

Gifted Education Fund: Off-School Advanced Learning Programmes (2024/25)

Adventuring into Transformative Healthcare: Integrating Technology with AI-Powered Digital Solutions for Gifted Students

Programme no: 2024-06 (A4AIG004C - A4AIG009C)

[\*\*\* The schedule is for reference only and are subject to the programme provider's version.]

## Map (Room G5314)

The following map shows the location of the classrooms:



Gifted Education Fund: Off-School Advanced Learning Programmes (2024/25)

Adventuring into Transformative Healthcare: Integrating Technology with AI-Powered Digital Solutions for Gifted Students

Programme no: 2024-06 (A4AIG004C - A4AIG009C)

[\*\*\* The schedule is for reference only and are subject to the programme provider's version.]

# Map ( B1667)