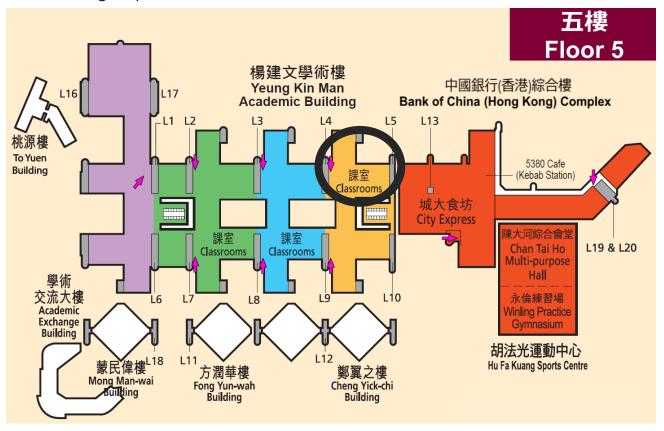

## Map (Room G5314)

The following map shows the location of the classrooms:

Gifted Education Fund: Off-School Advanced Learning Programmes (2024/25)

Adventuring into Transformative Healthcare: Integrating Technology with AI-Powered Digital Solutions for Gifted Students