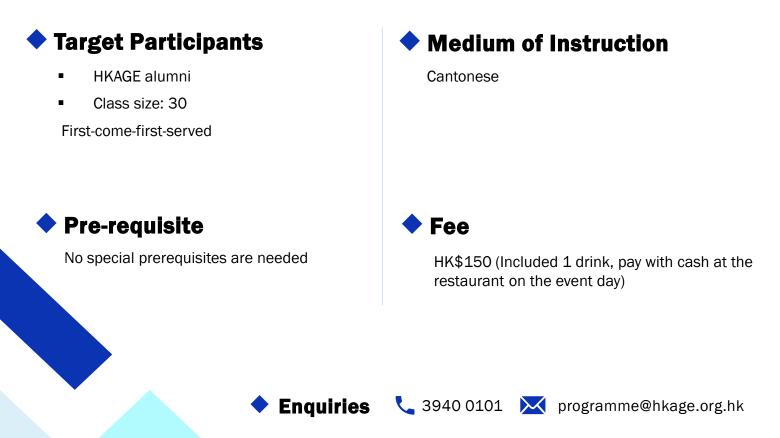

### Workshop

# Alumni Reunion-Alumni Happy Hour

Dr Jimmy WONG Executive Director, HKAGE Mr Marius CHOW Head of Division (Talent Development), HKAGE

Mr WONG Chung Po Associate Director (Programme), HKAGE Ms Livia TANG Head of Division (School & Student Services), HKAGE

29 Feb 2024 12:00 noon

## Schedule

| Date             | Time               | Venue                                                                                        |
|------------------|--------------------|----------------------------------------------------------------------------------------------|
| 1 Mar 2024 (Fri) | 6:30 p.m 8:30 p.m. | Mezzanine Floor, Holiday Inn Golden<br>Mile, 50 Nathan Road, Tsim Sha Tsui<br>( <u>Map</u> ) |